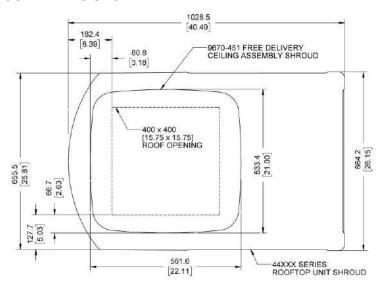

## **CEILING SHROUD DIMENSIONS**

# **CEILING SHROUD DIMENSIONS**

| DIMENSIONS (mm/inches) |        |                 |
|------------------------|--------|-----------------|
| Exterior<br>Shroud     | Height | 271.5 / 10.69   |
|                        | Width  | 664.2 / 26.15   |
|                        | Length | 1,028.5 / 40.49 |
| Interior<br>Shroud     | Depth  | 51 / 2.0        |
|                        | Width  | 533 / 21.00     |
|                        | Length | 562 / 22.11     |