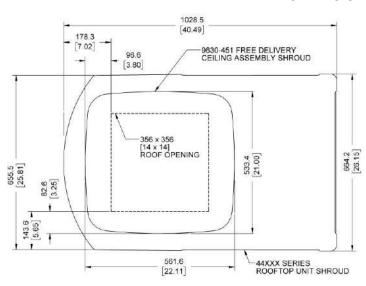

## **CEILING SHROUD DIMENSIONS**

# **CEILING SHROUD DIMENSIONS**

| DIMENSIONS (mm/inches) |        |                 |
|------------------------|--------|-----------------|
| Exterior<br>Shroud     | Height | 271.5 / 10.69   |
|                        | Width  | 664.2 / 26.15   |
|                        | Length | 1,028.5 / 40.49 |
| Interior<br>Shroud     | Depth  | 51 / 2.0        |
|                        | Width  | 533 / 21.00     |
|                        | Length | 562 / 22.11     |