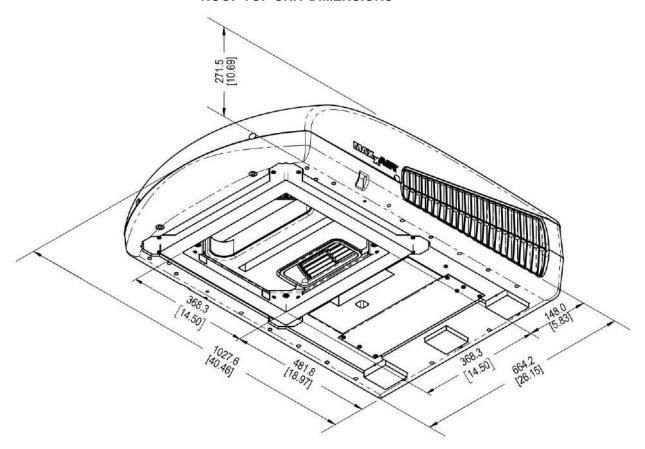

### **ROOF TOP UNIT DIMENSIONS**

# **CEILING SHROUD DIMENSIONS**

| DIMENSIONS (mm/inches) |        |                 |
|------------------------|--------|-----------------|
| Exterior<br>Shroud     | Height | 271.5 / 10.69   |
|                        | Width  | 664.2 / 26.15   |
|                        | Length | 1,028.5 / 40.49 |
| Interior<br>Shroud     | Depth  | 51 / 2.0        |
|                        | Width  | 533 / 21.00     |
|                        | Length | 562 / 22.11     |