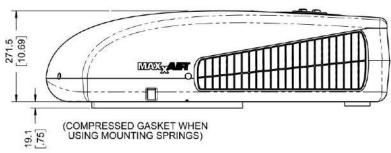

y under the following conditions: (1) Altitude increases above sea level, (2) Temperature increases above certain outdoor design temperatures, and (3) Lack of maintenance.

Airxcel Inc. RV Products Division P.O. Box 4020 Wichita, KS 67204

### **ROOF TOP UNIT DIMENSIONS**



## **CEILING SHROUD DIMENSIONS**





# **CEILING SHROUD DIMENSIONS**

| DIMENSIONS (mm/inches) |        |                 |
|------------------------|--------|-----------------|
| Exterior<br>Shroud     | Height | 271.5 / 10.69   |
|                        | Width  | 664.2 / 26.15   |
|                        | Length | 1,028.5 / 40.49 |
| Interior<br>Shroud     | Depth  | 51 / 2.0        |
|                        | Width  | 533 / 21.00     |
|                        | Length | 562 / 22.11     |

# **UNIT PROFILE**